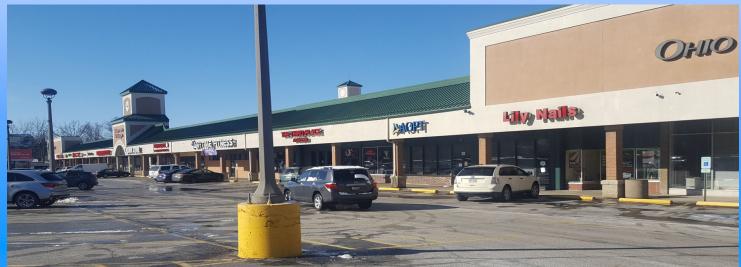

## 6,617 sq ft available

**Description:** 3300 - 3362 Warren Road, located at the intersection of Warren and Edgecliff on the cusp of Lakewood, just South of i90. The Shopping Center is 114,317 square feet. **Co-Tenants:** Inline with Giant Eagle, Anytime Fitness, Ohio License Bureau, State liquor, Ohio Savings Bank, Dairy Queen, Acceptance Insurance, Gionino's Pizza, AOPT, Lily Nails, etc. **Nearby Tenants:** Marc's, Discount Drug Mart, Ross Dress For Less, Burlington, etc.